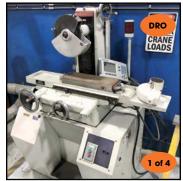

**BELMONT "5-AXIS" CNC EDM HOLE DRILL** 

HARIG #618 (6"x 18") SURFACE GRINDER

VIEW OF "2-HI" ROLLING MILL

**BROWN & SHARPE "4-WAY"** PRECISION LEVEL

CHALLENGE 30"x 60"x 6" H.D. STEEL LAYOUT TABLE