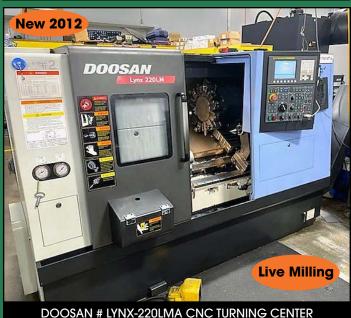

#### **AUCTION DATE:**

Wednesday, February 17th, 11:00 AM (ET)

\* INSPECTIONS by Appointment Only \*

OM CNC VTL • HAAS - MATSUURA - JOHNFORD - HURCO - KITAMURA & DOOSAN CNC LATHES & MACHINING CENTERS • TSCHUDIN CNC GRINDER • BELMONT CNC "5-AXIS" EDM DRILLS • VACUUM FURNACE • SWI-TRAK MILL • LEBLOND 9" HOLE LATHE • GRINDERS • TOOL ROOM MACHINERY (300+) LOTS of INSPECTION • (NEW) CARBIDE ENDMILLS & DRILLS • PLANT SUPPORT & More!