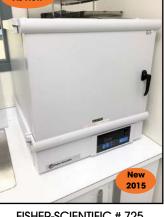

FISHER-SCIENTIFIC # 725 ISOTOPE LAB OVEN

VIEW OF JOHNSON THREAD **GAGES & UNIVERSAL** CONCENTRICITY GAGES

JOHNFORD #VMC-1600HD/50 **DUAL PALLET VMC** 

**GRIEVE # 333 ELECTRIC BAKE OVEN** 

& CUTTER GRINDER