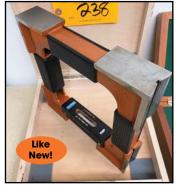

**BELMONT "5-AXIS" CNC EDM HOLE DRILL** 

HARIG #618 (6"x 18") SURFACE GRINDER

VIEW OF "2-HI" ROLLING MILL

**BROWN & SHARPE "4-WAY"** PRECISION LEVEL

CHALLENGE 30"x 60"x 6" H.D. STEEL LAYOUT TABLE