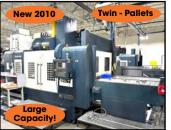

# SALE DATE: WEDNESDAY, JUNE 5TH, 11:00 AM (ET)

MONARCH #VMC-45B CNC VERTICAL MACHINING CENTER

Johnford #SV-45-2H CNC "Twin-spindle" vertical Machining center

TIYODA-SERAC "VACUUM" VAPOR DEGREASER

MONARCH #VMC-75 CNC VERTICAL MACHINING CENTER