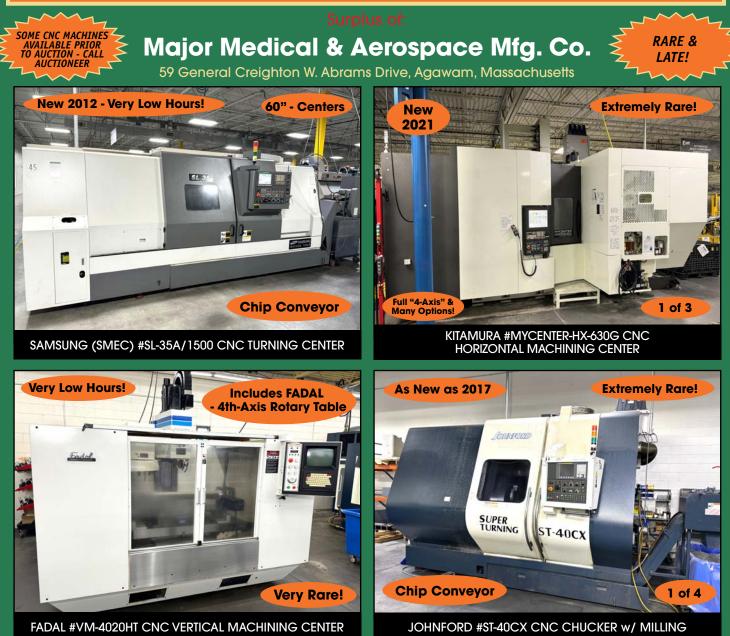

# Major Medical & Aerospace Mfg. Co.

59 General Creighton W. Abrams Drive, Agawam, Massachusetts

SALE DATE: Wednesday, June 5th, 11:00 AM (ET) Inspection Date: By Appointment ONLY - Call Auctioneer

JOHNFORD #SV-45-2H CNC "TWIN-SPINDLE" VERTICAL MACHINING CENTER

SAMSUNG (SMEC) #SL-35A/1500 CNC TURNING CENTER

SWI-TRAK-DPM-V5 CNC BED-MILL

KITAMURA #MYCENTER-HX-630G CNC HORIZONTAL MACHINING CENTER

JOHNFORD #ST-40CX CNC CHUCKER w/ MILLING